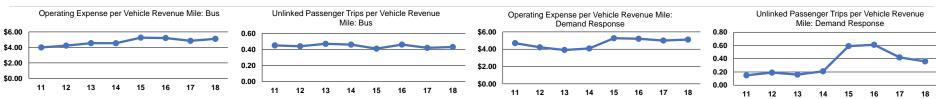

# Vehicles Operated at Maximum Service

Service Efficiency

|                 |          |                |             |           | Uses of  |                |                |                |                       |
|-----------------|----------|----------------|-------------|-----------|----------|----------------|----------------|----------------|-----------------------|
|                 | Directly | Purchased      | Operating   | Fare      | Capital  | Annual         | Annual Vehicle | Annual Vehicle | Average Fleet Age     |
| Mode            | Operated | Transportation | Expenses    | Revenues  | Funds    | Unlinked Trips | Revenue Miles  | Revenue Hours  | in Years <sup>a</sup> |
| Demand Response | 3        | -              | \$57,704    | \$7,355   | \$0      | 4,068          | 11,288         | 856            | 9.0                   |
| Bus             | 8        | -              | \$1,849,004 | \$124,810 | \$35,563 | 156,089        | 361,699        | 19,866         | 8.6                   |
| Total           | 11       | -              | \$1,906,708 | \$132,165 | \$35,563 | 160,157        | 372,987        | 20,722         |                       |

# Mode Vehicle Revenue Mile Vehicle Revenue Hour Demand Response \$5.11 \$67.41 Bus \$5.11 \$93.07 Total \$5.11 \$92.01