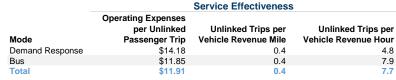

# Vehicles Operated at Maximum Service

Service Efficiency

|                 |          |                |             |           | Uses of  |                |                |                |                       |
|-----------------|----------|----------------|-------------|-----------|----------|----------------|----------------|----------------|-----------------------|
|                 | Directly | Purchased      | Operating   | Fare      | Capital  | Annual         | Annual Vehicle | Annual Vehicle | Average Fleet Age     |
| Mode            | Operated | Transportation | Expenses    | Revenues  | Funds    | Unlinked Trips | Revenue Miles  | Revenue Hours  | in Years <sup>a</sup> |
| Demand Response | 3        | -              | \$57,704    | \$7,355   | \$0      | 4,068          | 11,288         | 856            | 9.0                   |
| Bus             | 8        | -              | \$1,849,004 | \$124,810 | \$35,563 | 156,089        | 361,699        | 19,866         | 8.6                   |
| Total           | 11       | -              | \$1,906,708 | \$132,165 | \$35,563 | 160,157        | 372,987        | 20,722         |                       |

# Mode Vehicle Revenue Mile Vehicle Revenue Hour Demand Response \$5.11 \$67.41 Bus \$5.11 \$93.07 Total \$5.11 \$92.01