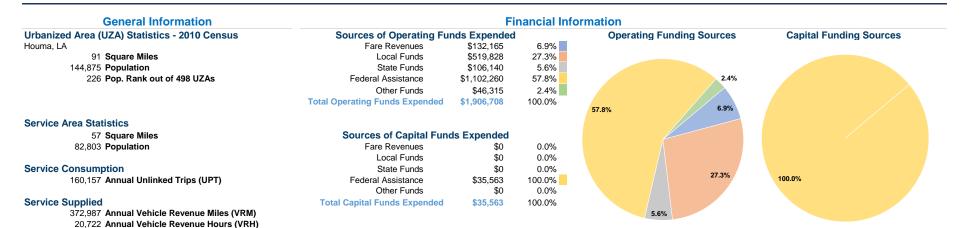

# Vehicles Operated at Maximum Service

Service Efficiency

|                 |          |                |             |           | Uses of  |                |                |                |                       |
|-----------------|----------|----------------|-------------|-----------|----------|----------------|----------------|----------------|-----------------------|
|                 | Directly | Purchased      | Operating   | Fare      | Capital  | Annual         | Annual Vehicle | Annual Vehicle | Average Fleet Age     |
| Mode            | Operated | Transportation | Expenses    | Revenues  | Funds    | Unlinked Trips | Revenue Miles  | Revenue Hours  | in Years <sup>a</sup> |
| Demand Response | 3        | -              | \$57,704    | \$7,355   | \$0      | 4,068          | 11,288         | 856            | 9.0                   |
| Bus             | 8        | -              | \$1,849,004 | \$124,810 | \$35,563 | 156,089        | 361,699        | 19,866         | 8.6                   |
| Total           | 11       | -              | \$1,906,708 | \$132,165 | \$35,563 | 160,157        | 372,987        | 20,722         |                       |